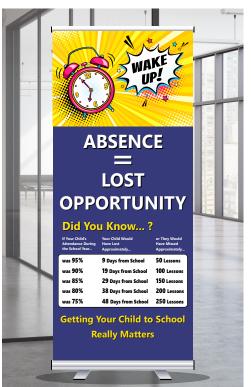

## **Full Colour Printed Roller Banners**

Available in a choice of 2 standard sizes our full colour printed Roller Banners are ideal for use in your school. They have a multitude of uses from reception areas to examination rooms and corridors. With a high quality UV full colour print onto a grey backed 400gsm SoFlat material, light is prevented from showing through giving your graphic maximum Impact. With a matt anti-glare finish the graphic panel is also scratch and scuff resistant. The roller unit itself is robust, compact with an ergonomic design. It features a snap clip top rail and comes complete with a carry bag.

- High Quality Full Colour Graphics
- 400gsm Grey Backed SoFlat Anti-Curl Media Material
- Scratch and Scuff Resistant Print Area
- Available in 2 Sizes: 850 x 2000mm and 1000 x 2000mm
- Matt Anti-Glare Finish
- Robust yet Compact Roller Cassette
- Useful Roller Banner Carry Bag Included