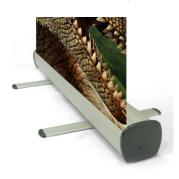

## **Full Colour Printed Roller Banners**

Available in a choice of 2 standard sizes our full colour printed Roller Banners are ideal for use in your school. They have a multitude of uses from reception areas to examination rooms and corridors. With a high quality UV full colour print onto a grey backed 400gsm SoFlat material, light is prevented from showing through giving your graphic maximum Impact. With a matt anti-glare finish the graphic panel is also scratch and scuff resistant. The roller unit itself is robust, compact with an ergonomic design. It features a snap clip top rail and comes complete with a carry bag.

- High Quality Full Colour Graphics
- 400gsm Grey Backed SoFlat Anti-Curl Media Material
- Scratch and Scuff Resistant Print Area
- Available in 2 Sizes: 850 x 2000mm and 1000 x 2000mm
- Matt Anti-Glare Finish
- Robust yet Compact Roller Cassette
- Useful Roller Banner Carry Bag Included