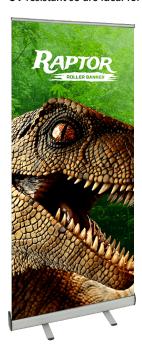

## **Full Colour Printed Roller Banners**

Available in a choice of 2 standard sizes our full colour printed Roller Banners are ideal for use in your school. They have a multitude of uses from reception areas to examination rooms and corridors. With a high quality UV full colour print onto a grey backed 400gsm SoFlat material, light is prevented from showing through giving your graphic maximum Impact. With a matt anti-glare finish the graphic panel is also scratch and scuff resistant. The roller unit itself is robust, compact with an ergonomic design. It features a snap clip top rail and comes complete with a carry bag.

- High Quality Full Colour Graphics
- 400gsm Grey Backed SoFlat Anti-Curl Media Material
- Scratch and Scuff Resistant Print Area
- Available in 2 Sizes: 850 x 2000mm and 1000 x 2000mm
- Matt Anti-Glare Finish
- Robust yet Compact Roller Cassette
- Useful Roller Banner Carry Bag Included