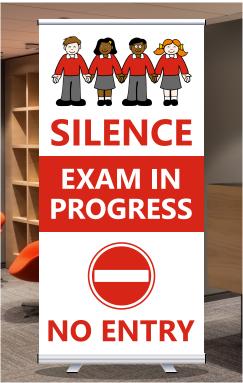

## **Full Colour Printed Roller Banners**

Available in a choice of 2 standard sizes our full colour printed Roller Banners are ideal for use in your school. They have a multitude of uses from reception areas to examination rooms and corridors. With a high quality UV full colour print onto a grey backed 400gsm SoFlat material, light is prevented from showing through giving your graphic maximum Impact. With a matt anti-glare finish the graphic panel is also scratch and scuff resistant. The roller unit itself is robust, compact with an ergonomic design. It features a snap clip top rail and comes complete with a carry bag.

- High Quality Full Colour Graphics
- 400gsm Grey Backed SoFlat Anti-Curl Media Material
- Scratch and Scuff Resistant Print Area
- Available in 2 Sizes: 850 x 2000mm and 1000 x 2000mm
- Matt Anti-Glare Finish
- Robust yet Compact Roller Cassette
- Useful Roller Banner Carry Bag Included